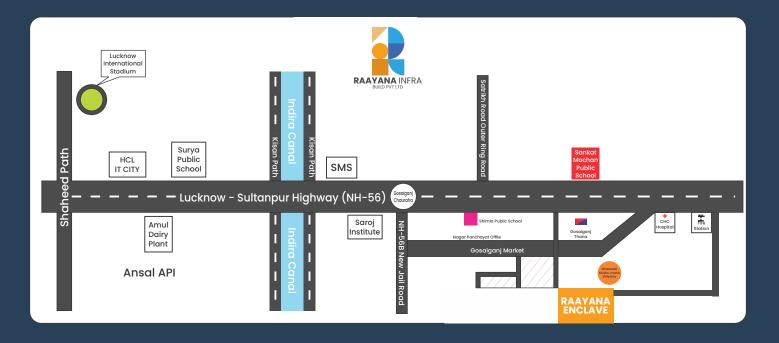

#### **LOCATION MAP**

#### **Near By Attraction**

- **1. HCL TECHNOLOGY SEZ IT-CITY**
- 2. KISHAN PATH (Outer Ring Road)
- 3. Purvanchal Expressway.
- 4. Proposed 5777 Acres LDA Residential Project Under 2031 Masterplan
- 5. Police Headquarter

#### **Distance From Major Landmarks**

- 1. EKANA STADIUM IN JUST 8 Min.
- 2. LULU Mall in Just 10 Min.
- 3. Airport in Just 25 Min.
- 4. Charbhag Railway Station In Just 25 Min.
- 5. High Court in Just 15 Min.