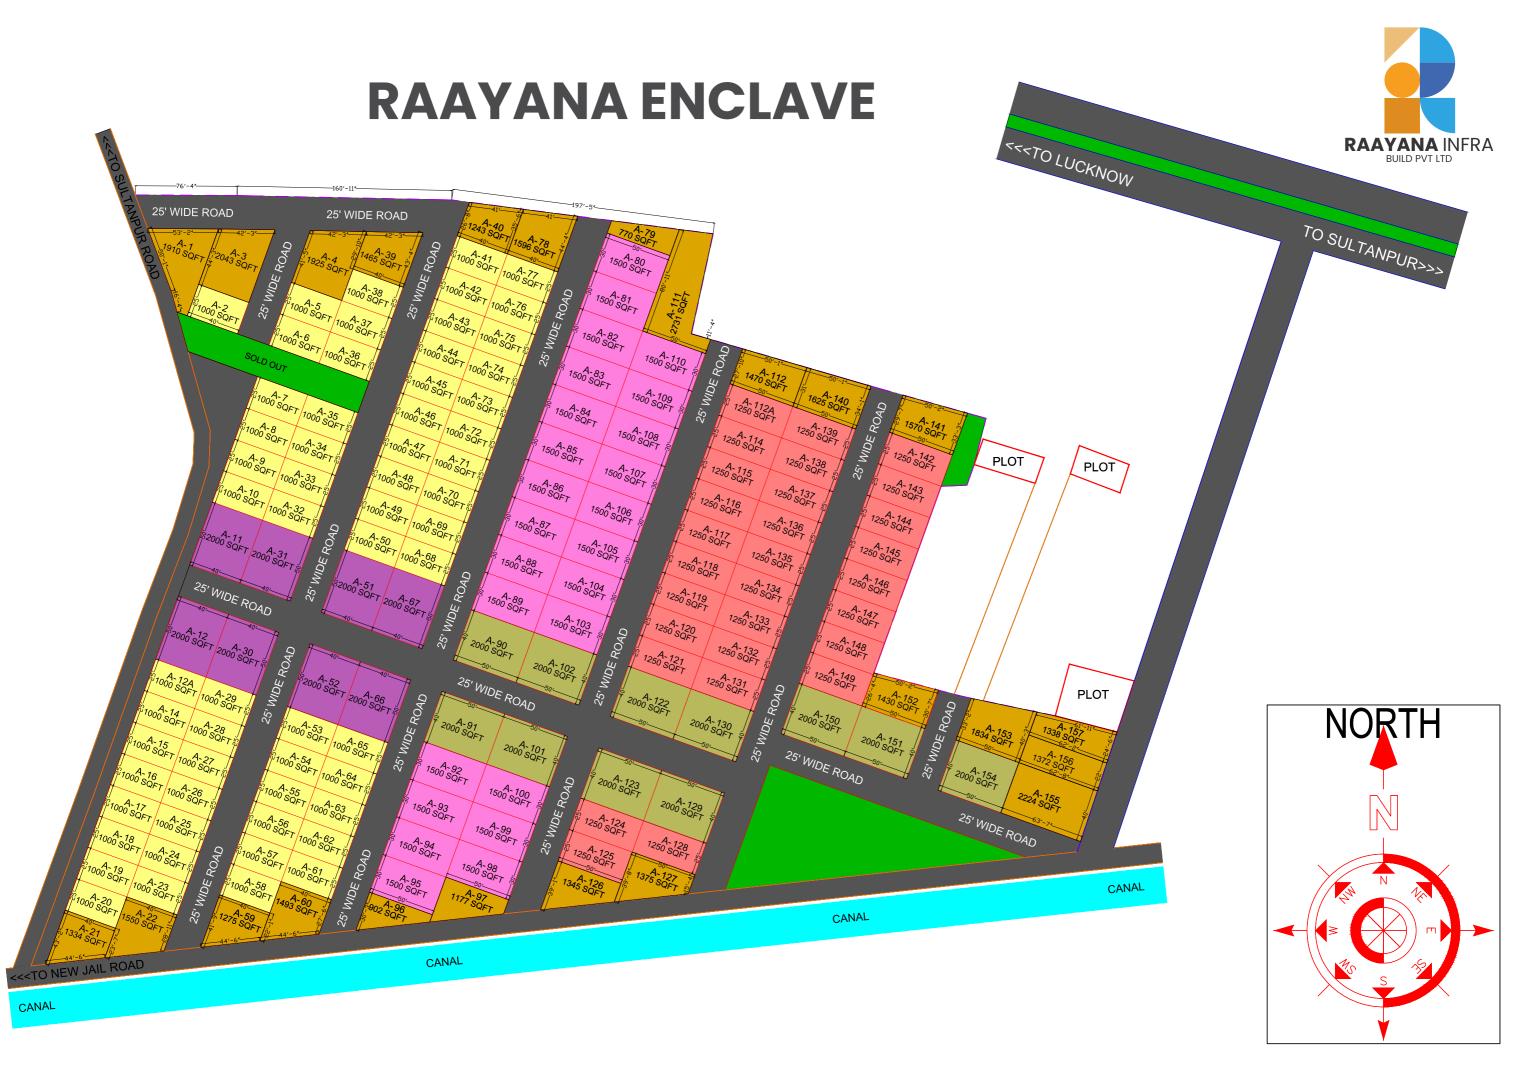

## "We Know The importance of every Square Feet in our Life"

### **FEATURES & AMENITIES**

GATED COLONY

WIDE ROAD

VASTU FRIENDLY

ELECTRICITY POLE

GREENERY

**SEWAGE LINE** 

# **18999/Fer Sq.ft** • Corner Plot 10% OF BSP • Development Charges 50/-Sq.ft.

PLC shall be applicable and payable by the intending Allottee (s) for the sum total of each and every applicable attribute mentioned above, in addition to BSP, However, the sum total of all applicable attributes shall not be more than 20% of BSP